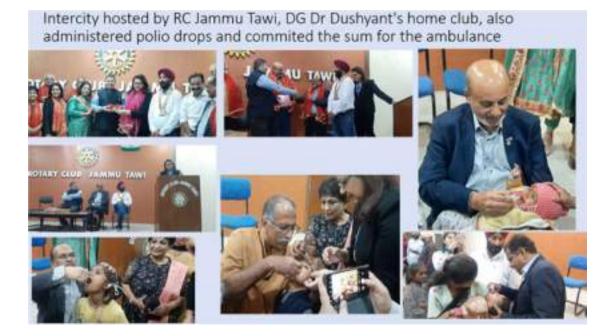

ECEMBER 17"2022 SATURDAY 10:30 AM to 6:30 PM IST

18"2022 SUNDAY 09:30 AM to 6:30 PM IST



Join via 200m 🔃 : Meeting ID: 818 5961 6754 | Passcode: 378338

### Rtn Shankar Sastry

District 3190 Director International Service

### Rtn Rashmi Tanksali

District 3190 Director International Service

www.globalyogasummit.in







## **MALAYSIA**

### Humanitarian Mission 2.0 Punjab, Kashmir, Jammu 31/10 – 7/11

### Delegation of 16:

- 1. IPDG Dato Bindi Rajasegaran & Dato N Rajasegaran, RC Greentown
- 2. PP Nagesh Mahajan, RC KL DiRaja
- 3. PAG Bharat Gorasia, RC Metro KL
- 4. PP Nawar Mani & Mr Bala, RC KL West, Mangay, Muthuveeta, Parveeshah
- 5. PAG Jeya Kuttan, RC Teluk Intan, Shalini, Yaso
- 6. Rtn Prem Kumar & Chitra RC Klang Valley, Sheela
- 7. Rtn Jaya Balu, RC Teluk Intan

























































- Tours & Fellowship 1. Golden Temple Amritsar
- Srinagar Dal Lake
   Sonmarg Zero Point
- 4. Pahalgam

































6. Vaishnavo Devi Temple by Helicopter no cameras allowed, thus limited pictures



























### **PAKISTAN**

Rotary Club of Delhi RID -3011 had the pleasure and honour of having Rtn PAG MPHF Anil Ghai District Chair International committee RI 3110 as the Chief Guest at our Regular Club meeting over Dinner on 24.11.2022.

Mr Anil Ghai spoke on the

Topic- 'Twin Clubs matching between India Pakistan.

Dr Bharat Pandya Trustee Rotary Foundation in Multi District Matching Of Rotary Clubs was chief guest and part of 2<sup>nd</sup> Multi-District Peace Webinar on 22<sup>nd</sup> October 2022. Please