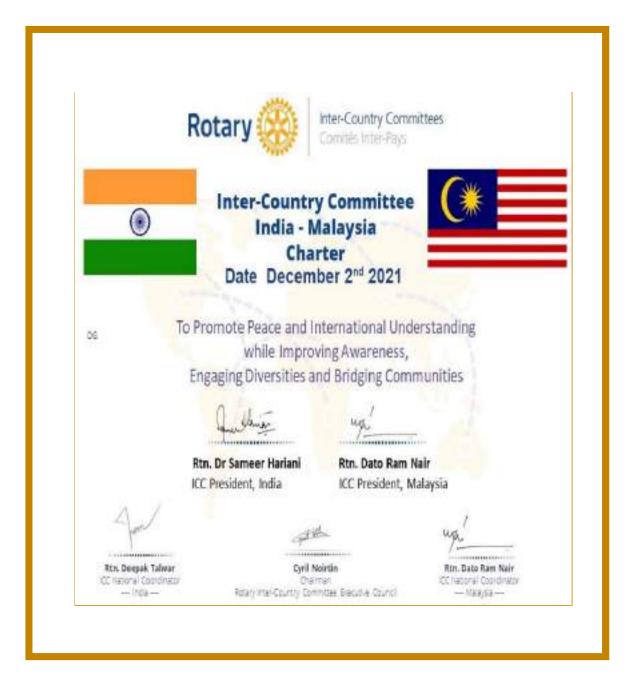

## MEMORANDUM OF UNDERSTANDING (MOU) FOR THE ESTABLISHMENT OF AN ICC BETWEEN INDIA AND MALAYSIA

The undersigned Rotarians, PDG Rtn. Deepak Talwar and Past Assistant Governor Rtn. Dato Ram Nair, ICC National Coordinators of India and D3300, Malaysia, respectively, agree to sign this MOU in order to encourage contacts between Rotarians, Rotary Clubs, and Districts of both countries to promote fellowship and intercultural understanding between India and Malaysia. To reach these main objectives, Rotarians, Rotary Clubs and Districts of India and Malaysia are strongly urged to promote individual or group friendship exchanges and in doing so develop a network of twin clubs as well as to stimulate and support current and future Rotary club or District projects, including the Rotary Foundation Global Grants.

Based on the above, an Official Agreement and Charter will be prepared by the two national sections of ICC India - Malaysia, including the constitution of the ICC India - Malaysia, will be signed by the respective District Governors and the ICC National Coordinators of the representative countries, according to the Rotary International bylaws. Once the Official Agreement and Charter is signed as mentioned above, it is agreed that India - Malaysia Inter-Country Committee (ICC) between Rotary International Districts 3190, 3232 of India and Rotary International District 3300 of Malaysia, is established.

The Chairperson of the ICC India – Malaysia from India, will be PDG Rtn. Dr. Sameer Hariani and from D3300, Malaysia will be Past Assistant Governor Rtn. Data Ram Nair.

Signed through email on Thursday, August 19th, 2021