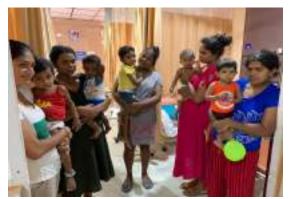

## **SRILANKA**

Rotary club of Colombo west which is one of the largest club in Sri Lanka and engages in service projects every year not less than U.S.-\$ 300,000.

Every year in Sri Lanka 3000 children are born with congenital heart disease and only 700 children get operated in the government hospital due to the lack of Doctors and operation theatre facilities. Our club involved in getting surgery done in private hospital in Sri Lanka and also severe cases we send them to India.

However last two years due to pandemic we could not sent anybody and now this year again we started this programme to get heart surgery done for 70 children at Amrita hospital cochin where total expenses air ticket for the children and one of the parent and surgery cost and other food and logging expenses all are taken care through Rotary global grant and major portion was contributed through well-wishers from India.

Apart from the surgery Rotary always believes in sustainability and we are sending 30 nurses as well as 4 doctors for the training so that the nurses could assist the doctors for the higher level surgery after the training.

Also Indian doctors will conduct a one day seminar for Gynaecologist and Radiologist to identify heart ailment when baby is in the womb so that many complications can be avoided. This total project cost LKR 105 million.

Visited Mata Amritha Mayi Hospital and Visited First 5 Children who under went Heart Surgery and doing well and ready to fly back to Sri Lanka on 26th October

Deepavali, Polio Day and Beginning of Global Grant Heart Surgery for kids, Nurses training, Doctors training Project. Rotary Club of Colombo West (RID 3220) and Rotary Club of Cochin west (RID 3201)