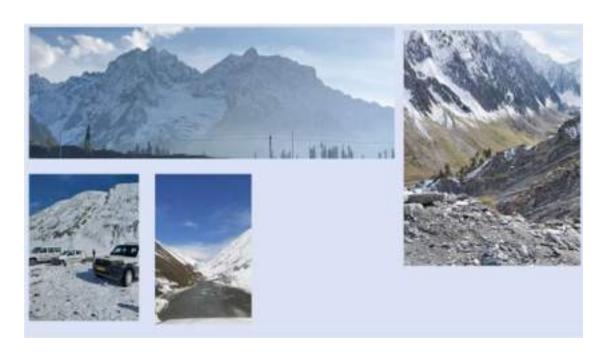

- Tours & Fellowship 1. Golden Temple Amritsar
- Srinagar Dal Lake
   Sonmarg Zero Point
- 4. Pahalgam

6. Vaishnavo Devi Temple by Helicopter no cameras allowed, thus limited pictures