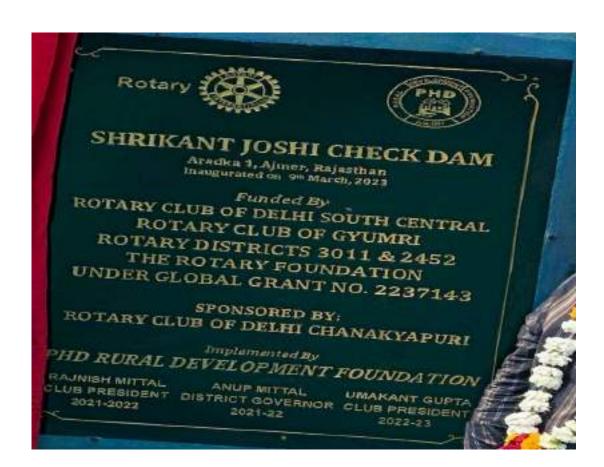

We in India, till date have 36 ICCs at sub national level and 17 more are in pipeline. Since rotary internationally is present in 200 plus countries, the potential to form ICCs is immense. The ethos of an ICC is fellowship and service with humanity at its core over riding technicalities, positions and titles the role of which is just responsibility. Through this periodic E newsletter we will share with you salient information on ICCs formed, those in progress and potentials within our reach. We will also share snippets/ summary of accomplishments of ICCs over a period of time.