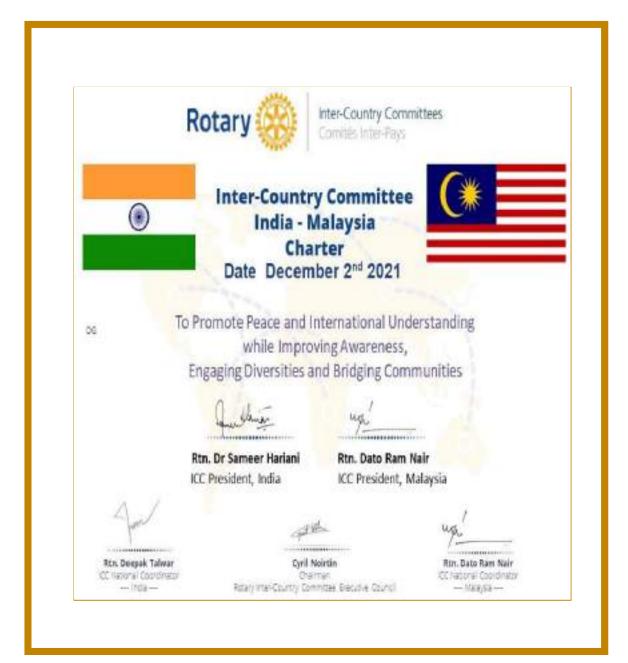

## MEMORANDUM OF UNDERSTANDING (MOU) FOR THE ESTABLISHMENT OF AN ICC BETWEEN INDIA AND MALAYSIA

The undersigned Rotarians, PDG Rtn. Deepak Talwar and Past Assistant Governor Rtn. Dato Ram Nair, ICC National Coordinators of India and D3300, Malaysia, respectively, agree to sign this MOU in order to encourage contacts between Rotarians, Rotary Clubs, and Districts of both countries to promote fellowship and intercultural understanding between India and Malaysia. To reach these main objectives, Rotarians, Rotary Clubs and Districts of India and Malaysia are strongly urged to promote individual or group friendship exchanges and in doing so develop a network of twin clubs as well as to stimulate and support current and future Rotary club or District projects, including the Rotary Foundation Global Grants.

Based on the above, an Official Agreement and Charter will be prepared by the two national sections of ICC India - Malaysia, including the constitution of the ICC India - Malaysia, will be signed by the respective District Governors and the ICC National Coordinators of the representative countries, according to the Rotary International bylaws. Once the Official Agreement and Charter is signed as mentioned above, it is agreed that India - Malaysia Inter-Country Committee (ICC) between Rotary International Districts 3190, 3232 of India and Rotary International District 3300 of Malaysia, is established.

The Chairperson of the ICC India — Malaysia from India, will be PDG Rtn. Dr. Sameer Harlani and from D3300, Malaysia will be Past Assistant Governor Rtn. Dato Rom Nair.

Signed through email on Thursday, August 19th, 2021.