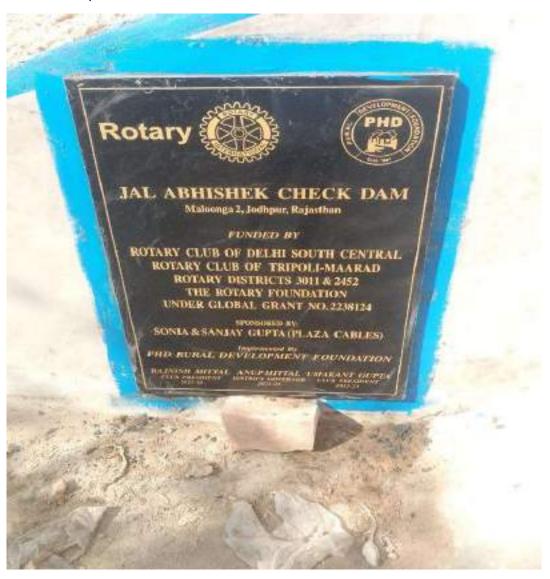

We in India, till date have 36 ICCs at sub national level and 17 more are in pipeline. Since rotary internationally is present in 200 plus countries, the potential to form ICCs is immense. The ethos of an ICC is fellowship and service with humanity at its core over riding technicalities, positions and titles the role of which is just responsibility. Through this periodic E newsletter we will share with you salient information on ICCs formed, those in progress and potentials within our reach. We will also share snippets/ summary of accomplishments of ICCs over a period of time.