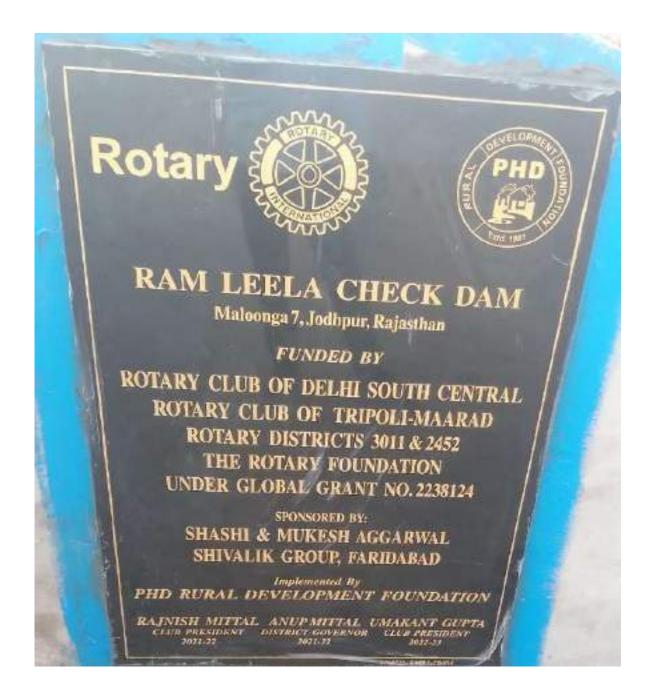

We in India, till date have 36 ICCs at sub national level and 17 more are in pipeline. Since rotary internationally is present in 200 plus countries, the potential to form ICCs is immense. The ethos of an ICC is fellowship and service with humanity at its core over riding technicalities, positions and titles the role of which is just responsibility. Through this periodic E newsletter we will share with you salient information on ICCs formed, those in progress and potentials within our reach. We will also share snippets/ summary of accomplishments of ICCs over a period of time.