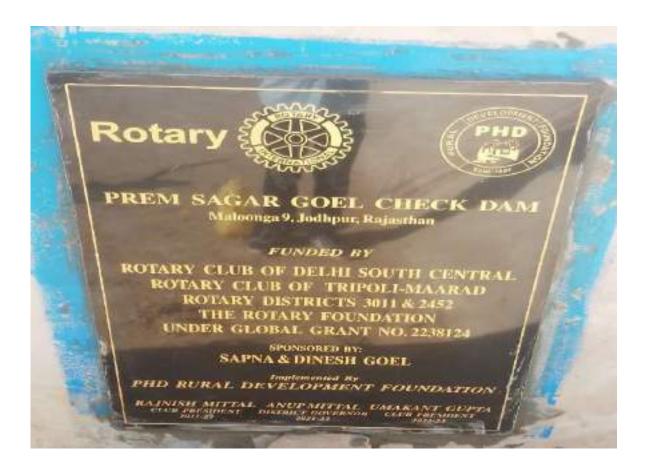

We in India, till date have 36 ICCs at sub national level and 17 more are in pipeline. Since rotary internationally is present in 200 plus countries, the potential to form ICCs is immense. The ethos of an ICC is fellowship and service with humanity at its core over riding technicalities, positions and titles the role of which is just responsibility. Through this periodic E newsletter we will share with you salient information on ICCs formed, those in progress and potentials within our reach. We will also share snippets/ summary of accomplishments of ICCs over a period of time.